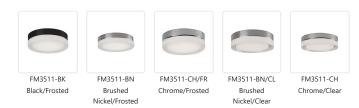

## **DESCRIPTION**

Single LED round flush mount ceiling fixture with multiple finishes. Round glass polished surface and painted white interior with chrome finish or round glass frosted and painted white interior with brushed nickel/black finish. Equipped with our powerful 120V AC LED technology.