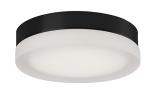

## **DESCRIPTION**

Single LED round flush mount ceiling fixture with multiple finishes. Round glass polished surface and painted white interior with chrome finish or round glass frosted and painted white interior with brushed nickel/black finish. Equipped with our powerful 120V AC LED technology.