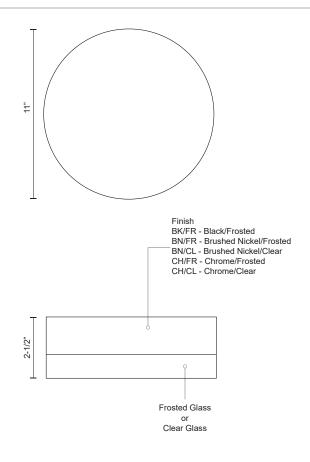

## **SPECIFICATION DETAILS**

\* For custom options, consult factory for details.

| Fixture Dimensions   | D11" x H2-1/2"                                             |
|----------------------|------------------------------------------------------------|
| Light Source         | LED                                                        |
| Wattage              | 20W                                                        |
| Total Lumens         | 1600lm                                                     |
| Delivered Lumens     | BN/FR-971lm; CH/CL-734lm;                                  |
| Voltage              | 120V                                                       |
| Color Temperature    | 3000K                                                      |
| CRI (Ra)             | >90                                                        |
| Optional Color Temps | 2700K - 5000K Available, Minimum Order Quantities<br>Apply |
| LED Rated Life       | 50,000 hours                                               |
| Dimming              | 100% - 10%, ELV Dimmer (Not Included)                      |
| Glass Details        | Clear or Frosted Glass                                     |
| Location             | Dry                                                        |
| Warranty             | 5 Years                                                    |